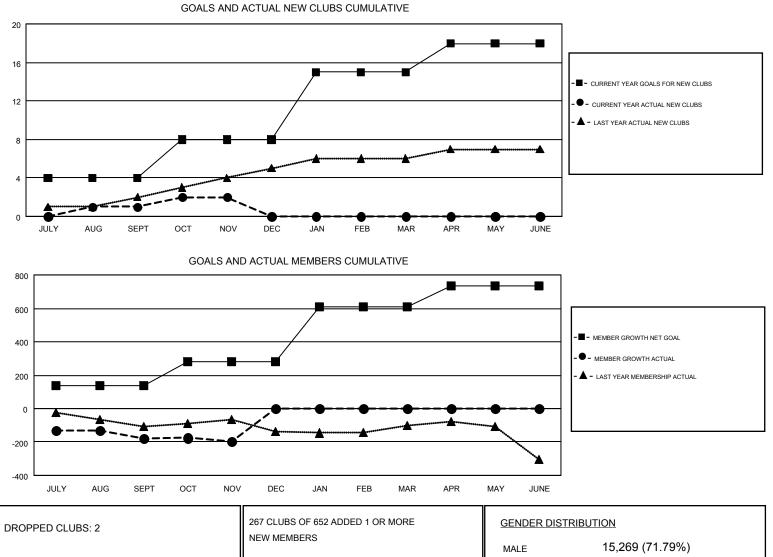

## Results as of: 11/30/2017 LOCATION: MINNESOTA

GMT CA NA

## GMT: GORDON ZIEGLER, MICHAEL MOLENDA

| -             | Club          | s         |               | Members               |                           |                         |                                                    |  |
|---------------|---------------|-----------|---------------|-----------------------|---------------------------|-------------------------|----------------------------------------------------|--|
|               | RESULTS FOR   | 2017-2018 |               | RESULTS FOR 2017-2018 |                           |                         |                                                    |  |
| QUARTER       | NEW CLUB GOAL | NEW CLUBS | DROPPED CLUBS | QUARTER               | MEMBER GROWTH NET<br>GOAL | MEMBER GROWTH<br>ACTUAL | DROPPED<br>MEMBERS ACTUAL<br>(including transfers) |  |
| JULY/AUG/SEPT | 4             | 1         | 2             | JULY/AUG/SEPT         | 140                       | 400                     | 535                                                |  |
| OCT/NOV/DEC   | 4             | 1         | 0             | OCT/NOV/DEC           | 143                       | 392                     | 364                                                |  |
| JAN/FEB/MAR   | 7             | 0         | 0             | JAN/FEB/MAR           | 326                       | 0                       | 0                                                  |  |
| APR/MAY/JUNE  | 3             | 0         | 0             | APR/MAY/JUNE          | 123                       | 0                       | 0                                                  |  |